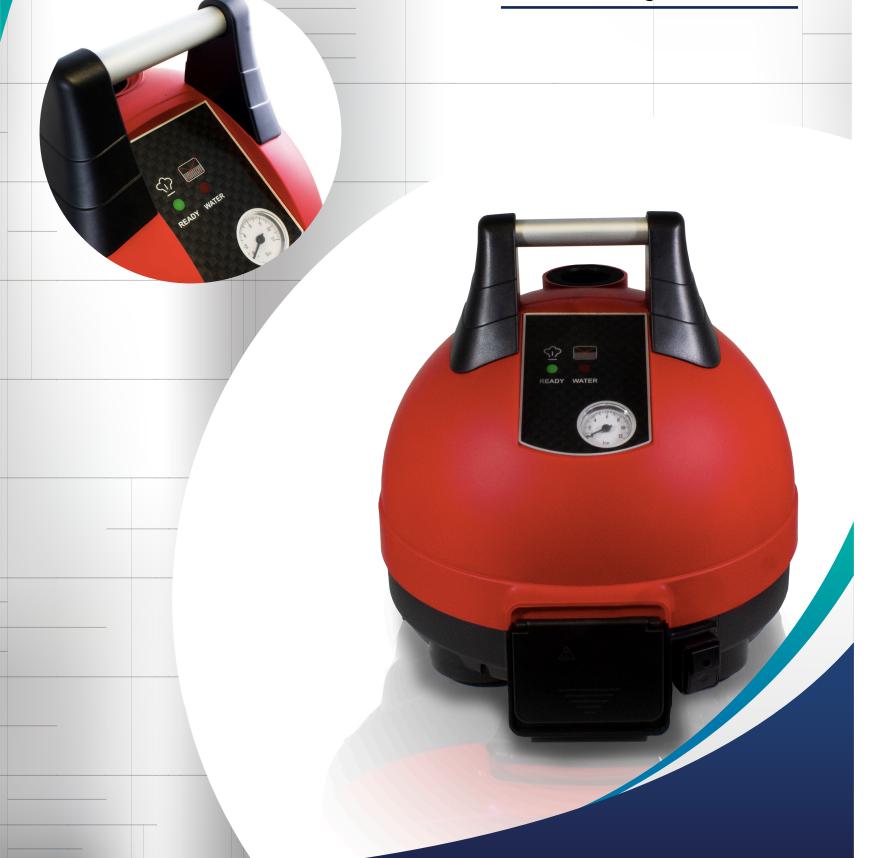

## STEAM CLEANER with Iron

| 2000S                           |                                                                       |
|---------------------------------|-----------------------------------------------------------------------|
| Technical Features              | Data                                                                  |
| Description                     | Steam cleaner with iron                                               |
| Colour                          | Chrome/Green/Red/Blue/Beige                                           |
| Pressure (Bar)                  | 9                                                                     |
| Voltage                         | 230V AC / 50Hz                                                        |
| Total Power Consumption (W)     | 3400W                                                                 |
| Boiler power Consumption (W)    | 2600W                                                                 |
| Iron Power Consumption (W)      | 800W                                                                  |
| Boiler material                 | Stainless Steel AISI 304                                              |
| Boiler Volume (l)               | 1,6 l                                                                 |
| Tank capacity (l)               | 1,3 l                                                                 |
| Steam EV1 gr/min                | 60 gr/min                                                             |
| Steam EV2 gr/min                | 72 gr/min                                                             |
| Steam EV1+EV2 gr/min            | 90 gr/min                                                             |
| Steam production                | Continuous flow with automatic filling system                         |
| Boiler Steam temperature        | 176° C                                                                |
| Water pump power                | 48W 220-240V AC/50Hz                                                  |
| Water level alarm               | visual and acoustic                                                   |
| Pressure indicator              | visual                                                                |
| Low tension voltage on handgrip | 9V DC                                                                 |
| Heating time                    | 4 min                                                                 |
| Power cable                     | 7 mt                                                                  |
| Steam regulation                | activation on the pistol grip - with indication in Led frontal pannel |
| Machine dimensions (DxH)        | 450x370 mm                                                            |
| Net Weight (Kg)                 | 7,70 Kg                                                               |
| Certification reached           | CE PERRY JOHNSON REGISTRARS INC.                                      |